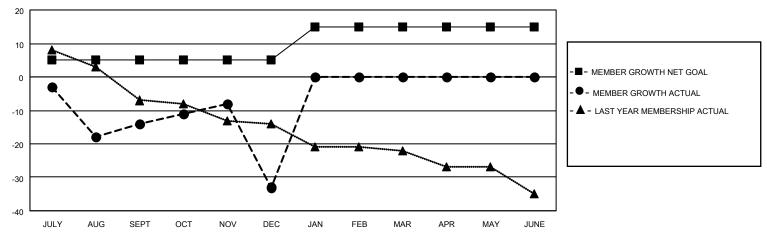

#### GOALS AND ACTUAL MEMBERS CUMULATIVE

| DROPPED CLUBS: 1 |    | 11 CLUBS OF 26 ADDED 1 OR<br>MORE NEW MEMBERS | GENDER DISTRIBUTION                |              |  |
|------------------|----|-----------------------------------------------|------------------------------------|--------------|--|
|                  |    | MORE NEW MEMBERS                              | MALE 376 (63.09%)                  |              |  |
|                  |    |                                               | FEMALE                             | 220 (36.91%) |  |
| DROPPED MEMBERS  |    |                                               | NON BINARY                         | 0 (0.00%)    |  |
|                  |    |                                               | PREFER NOT TO ANSWER               | 0 (0.00%)    |  |
| DECEASED         | 14 |                                               |                                    |              |  |
| CLUB CANCELLED   | 17 | CLICK HERE FOR CUMULATIVE                     | TOTAL FAMILY UNIT MEMBERS 103      |              |  |
| OTHER            | 31 | MEMBERSHIP DATA                               |                                    |              |  |
| TOTAL            | 62 |                                               | FAMILY MEMBERS PAYING HALF DUES 52 |              |  |
|                  |    |                                               |                                    |              |  |